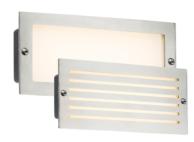

## **BLED5SW**

230V IP54 5W White LED Recessed Brick Light -

**Brushed Steel Fascia** 

www.mlaccessories.co.uk

| MLA PART CODE                 | BLED5SW                                                            |
|-------------------------------|--------------------------------------------------------------------|
| DESCRIPTION                   | 230V IP54 5W White LED Recessed Brick Light - Brushed Steel Fascia |
| NET WEIGHT (KG)               | 0.7                                                                |
| FINISH                        | Brushed Steel                                                      |
| DIFFUSER                      | Opal                                                               |
| DIMENSIONS (MM)               | Height - 101<br>Width - 235<br>Recessed Depth - 70                 |
| CUT-OUT (MM)                  | Cut-out Box W/H/D - 226x86x70                                      |
| CONSTRUCTION                  | Construction - Die-cast aluminium<br>Construction 2 - & glass      |
| CLASS                         | I                                                                  |
| IP RATING                     | IP54                                                               |
| WATTAGE (W)                   | 5                                                                  |
| LAMP TECHNOLOGY               | LED                                                                |
| LAMP INCLUDED                 | Yes                                                                |
| LUMENS (LM)                   | 110                                                                |
| LUMENS LIGHT SOURCE ONLY (LM) | 470                                                                |
| LUMEN TOLERANCE               | 5%                                                                 |
| EFFICACY (LM/W)               | 88.94                                                              |
| CIRCUIT WATTAGE (W)           | 5.3                                                                |
| ССТ                           | 3500K                                                              |
| LIGHT COLOUR                  | White                                                              |
| CRI                           | >80                                                                |
| SDCM                          | <6                                                                 |
| RUNNING CURRENT (A)           | 0.057                                                              |
| DISPLACEMENT FACTOR           | >0.5                                                               |
| SVM                           | 0.79                                                               |
| PST-LM                        | 0.2                                                                |